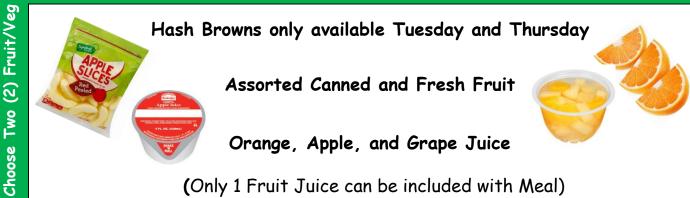

## Choose Two (2) Fruit/Veg

Choose One (1) Milk

Skim, 1% White, Non-Fat Chocolate